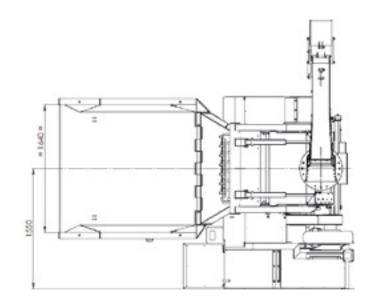

## TECHNICAL DATA

| Infeed dimensions:         | 900 |
|----------------------------|-----|
| Drum diameter:             | 800 |
| Number of knives:          | 2   |
| Drum speed:                | 100 |
| Sieve:                     | На  |
| Infeed pression:           | 320 |
| Weight (Standard machine): | 520 |
| Power demand:              | (mi |
|                            |     |

900 x 450 mm 800 mm 2 1000 U/min Hardox 400 3200 kg 5200 kg (min) 200 HP

CALL FOR SUPPORT +31 (0)315 - 69 54 70

## TYPE AX9045

| Compact chipper with closed drum;                                              |  |
|--------------------------------------------------------------------------------|--|
| Direct cut and throw without transporting augers and seperate blower;          |  |
| Infeed drums with inner laying hydraulic motors;                               |  |
| Own chassis;                                                                   |  |
| Power supply by PTO and power belts.                                           |  |
| Computer system: DD-ECS-CF system;                                             |  |
| Infeed speed variable, 0-60 m / min., adjustable from control unit;            |  |
| Separate control unit for hydraulic components (Chute, infeed table etc).      |  |
| Non-Stress security                                                            |  |
|                                                                                |  |
| Air support                                                                    |  |
| Chute – hydraulically controlled ø 30 cm                                       |  |
| Chute extension                                                                |  |
|                                                                                |  |
| Infeed table – hydraulically controlled                                        |  |
| Bio Hydraulic John Deere Bio Hydrau Gard                                       |  |
| Camera                                                                         |  |
|                                                                                |  |
| Undercarriage slow traffic with, High tipping container, ca. 22 m <sup>3</sup> |  |
| Undercarriage slow traffic                                                     |  |
|                                                                                |  |