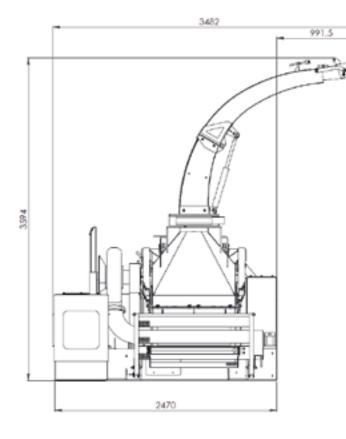

## TECHNICAL DATA

| Infeed dimensions:         | 900 |
|----------------------------|-----|
| Drum diameter:             | 800 |
| Number of knives:          | 2   |
| Drum speed:                | 100 |
| Sieve:                     | На  |
| Infeed pression:           | 320 |
| Weight (Standard machine): | 520 |
| Power demand:              | (mi |
|                            |     |

900 x 450 mm 800 mm 2 1000 U/min Hardox 400 3200 kg 5200 kg (min) 200 HP

CALL FOR SUPPORT +31 (0)315 - 69 54 70

## TYPE AX9045

| Compact chipper with closed drum;                                              |  |
|--------------------------------------------------------------------------------|--|
| Direct cut and throw without transporting augers and seperate blower;          |  |
| Infeed drums with inner laying hydraulic motors;                               |  |
| Own chassis;                                                                   |  |
| Power supply by PTO and power belts.                                           |  |
| Computer system: DD-ECS-CF system;                                             |  |
| Infeed speed variable, 0-60 m / min., adjustable from control unit;            |  |
| Separate control unit for hydraulic components (Chute, infeed table etc).      |  |
| Non-Stress security                                                            |  |
|                                                                                |  |
| Air support                                                                    |  |
| Chute – hydraulically controlled ø 30 cm                                       |  |
| Chute extension                                                                |  |
|                                                                                |  |
| Infeed table – hydraulically controlled                                        |  |
| Bio Hydraulic John Deere Bio Hydrau Gard                                       |  |
| Camera                                                                         |  |
|                                                                                |  |
| Undercarriage slow traffic with, High tipping container, ca. 22 m <sup>3</sup> |  |
| Undercarriage slow traffic                                                     |  |
|                                                                                |  |