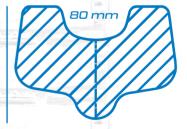

## The allround track for various types of terrain.

The UNI profile has the shape of a "U" to provide the best distribution of grip and flotation in different types of terrain. Underneath the profile the friction bar give excellent grip toward the tire.

## UNI HD

HD 57 mm

The Heavy Duty is extra powerful to handle the most extreme stress.

Choose the UNI PRO or the UNI HD? Other question marks? Give us a call and we'll help you decide.