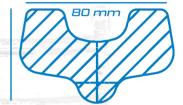

## The allround track for various types of terrain.

The UNI profile has the shape of a "U" to provide the best distribution of grip and flotation in different types of terrain. Underneath the profile the friction bar give excellent grip toward the tire.

## UNI PRO

PRO 49 mm

The U profile is developed for top durability at multi direction point loads.