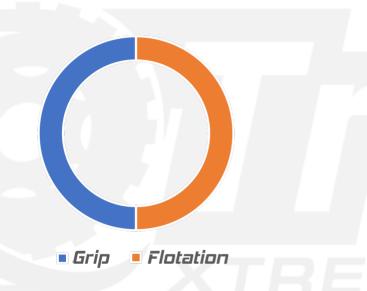

## The allround track for various types of terrain.

The UNI profile has the shape of a "U" to provide the best distribution of grip and flotation in different types of terrain. Underneath the profile the friction bar give excellent grip toward the tire.